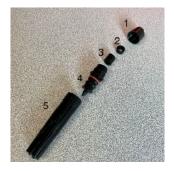

Please follow these instructions:

You will find the unit unscrews and comprises of these five parts (1.Cap, 2.Hard Tube, 3.Soft Tube, 4.Injector, 5.Nozzle)

This is the bare steam wand

Slide the cap (1), the small hard tube (2) and then the soft rubber tube (3) onto the wand

Followed by the injector (4) - which screws into the cap nice and securely

Push the nozzle (5) in to place